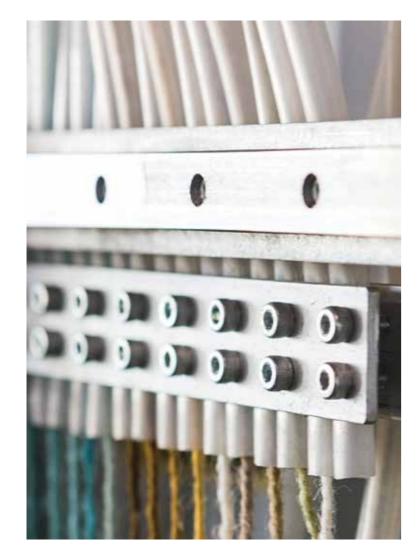

## **MATERIALS MATTER** Wool carpets provide luxury, comfort and durability. Wool has excellent sound and thermal insulation, as well as non-slip and fire-resistant characteristics when compared to hard flooring. The natural crimp of wool gives it a resilience to recover swiftly from compression caused by furniture and foot traffic. The pile of our Axminster carpets is woven using a blend of 80% pure new wool and 20% Nylon 66 fibre which aids durability and stain resistance. To further ensure the integrity of the materials that comprise your carpet, the perfect blend of internationally sourced wools, and high-performance nylon fibre, is carded, spun and dyed on-site. Because MONN controls every step of the custom carpet-making process, it gives us great flexibility in terms of the scale of projects on which we collaborate. We offer our tailored carpet design service to projects as small as 50 m<sup>2</sup>.