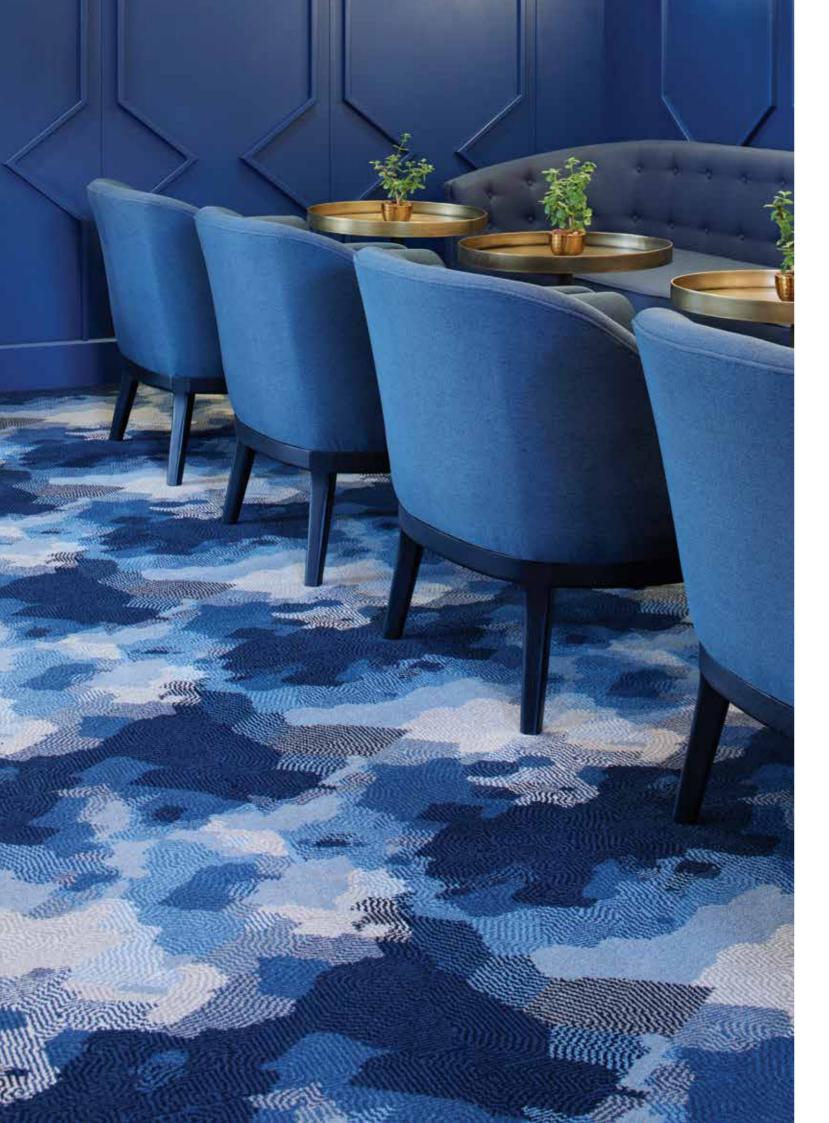

## MODULAR SOLUTIONS AXMINSTER TILES

The MONN Axminster carpet tile has been engineered as a loose-lay modular carpet solution that combines the precision and design freedom of broadloom Axminster weaving with the practicality and flexibility afforded by carpet-tile solutions. The MONN Axminster carpet tile allows for an unbounded pattern to be extended over multiple tile modules – each with a nominal size of 900 mm x 900 mm – creating a single, seamless, design. This Axminster construction has been specially modified and engineered for high traffic applications and is offered in 9 Row and 10 Row specifications.

The high-performance MONN Axminster carpet tile is the premium choice for application in the gaming, leisure and hospitality sectors. MONN's uncompromising pursuit of quality is the reason why our tiles are designed and produced for optimal performance, resistance to abrasion, colour fastness and dimensional stability. All of these, collectively, ensure the long-term durability of every installation.