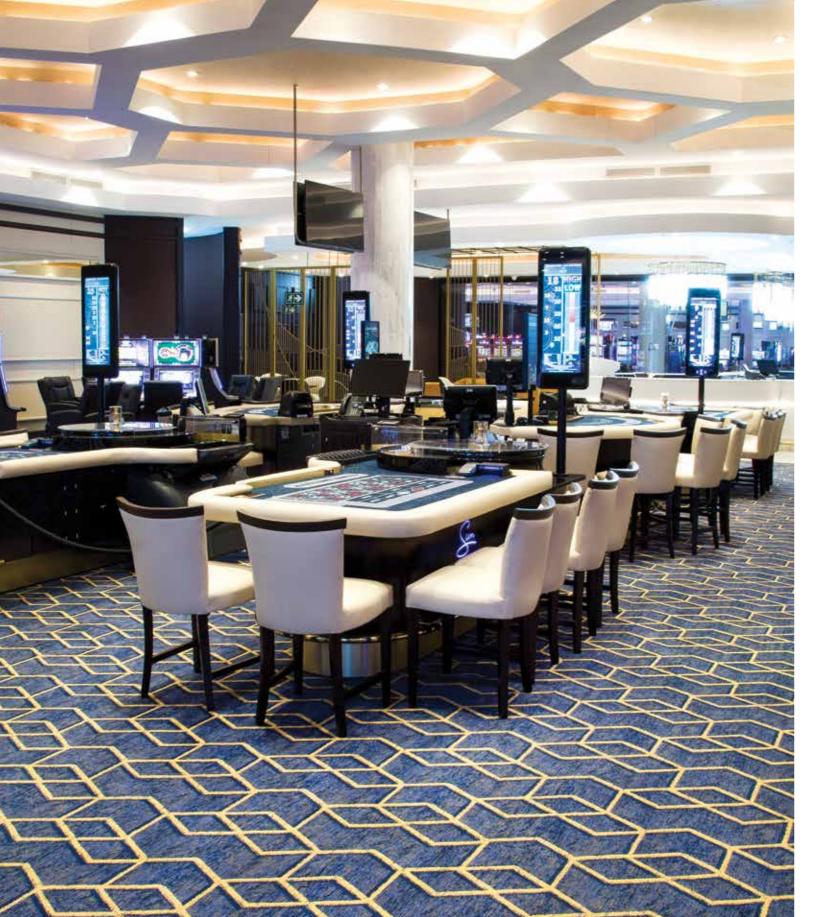

## MODULAR SOLUTIONS AXMINSTER TILES

The MONN Axminster carpet tile has been engineered as a loose-lay modular carpet solution that combines the precision and design freedom of broadloom Axminster weaving with the practicality and flexibility afforded by carpet-tile solutions. The MONN Axminster carpet tile allows for an unbounded pattern to be extended over multiple tile modules – each with a nominal size of 900 mm x 900 mm – creating a single, seamless, design. This Axminster construction has been specially modified and engineered for high traffic applications and is offered in 9 Row and 10 Row specifications.

The high-performance MONN Axminster carpet tile is the premium choice for application in the gaming, leisure and hospitality sectors. MONN's uncompromising pursuit of quality is the reason why our tiles are designed and produced for optimal performance, resistance to abrasion, colour fastness and dimensional stability. All of these, collectively, ensure the long-term durability of every installation.