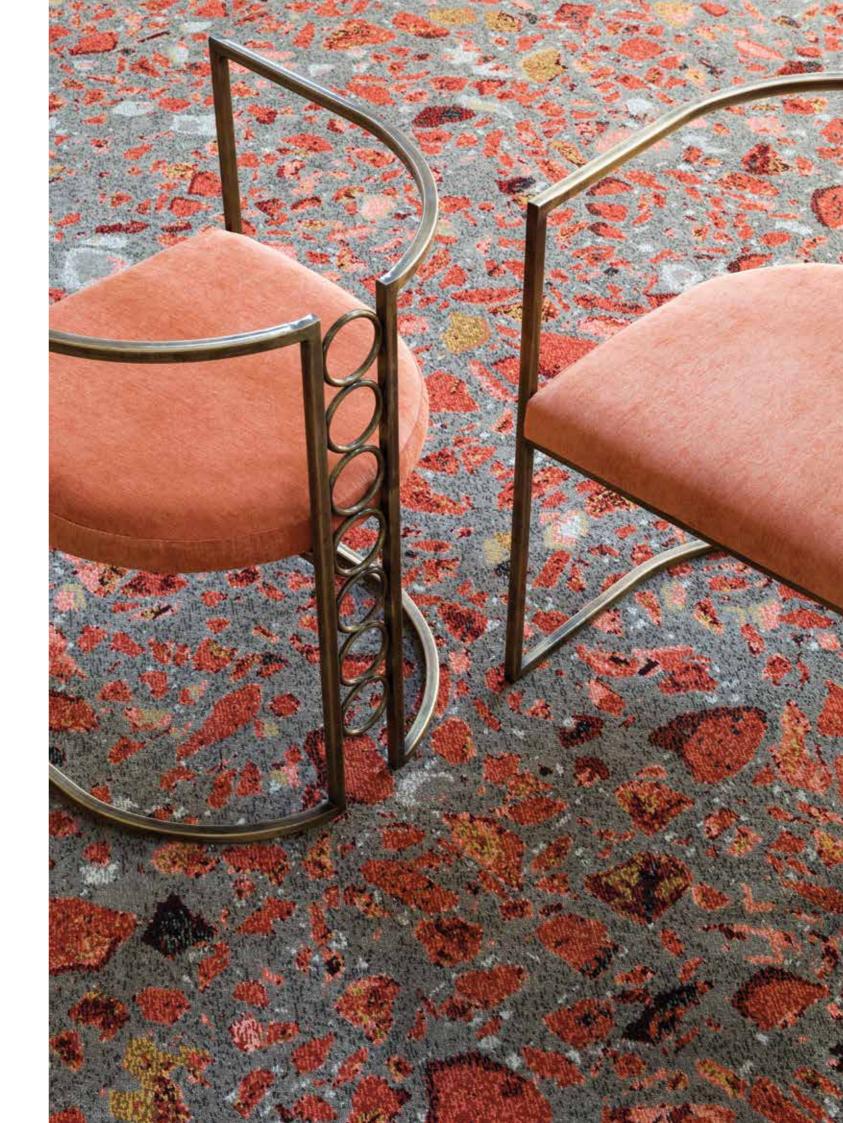

## MODULAR SOLUTIONS AXMINSTER TILES

The MONN Axminster carpet tile has been engineered as a loose-lay modular carpet solution that combines the precision and design freedom of broadloom Axminster weaving with the practicality and flexibility afforded by carpet-tile solutions. The MONN Axminster carpet tile allows for an unbounded pattern to be extended over multiple tile modules – each with a nominal size of 900 mm x 900 mm – creating a single, seamless, design. This Axminster construction has been specially modified and engineered for high traffic applications and is offered in 9 Row and 10 Row specifications.

The high-performance MONN Axminster carpet tile is the premium choice for application in the gaming, leisure and hospitality sectors. MONN's uncompromising pursuit of quality is the reason why our tiles are designed and produced for optimal performance, resistance to abrasion, colour fastness and dimensional stability. All of these, collectively, ensure the long-term durability of every installation.