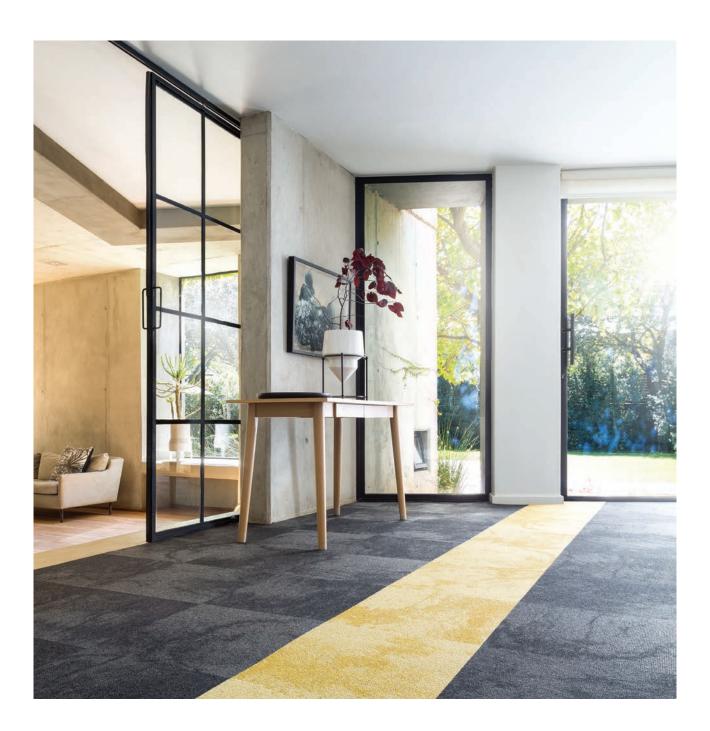

Carrara Nero | Valencia | Luna | Celeste | Blu

#### PERFORMANCE AND BENEFITS

A contemporary range of loose-lay tufted tiles with dynamic texture and smooth gradients. MONN Carrara's subtle shading creates sleek continuous stretches of floor, and complementing accent tiles can be used to delineate different zones or accentuate certain spaces.