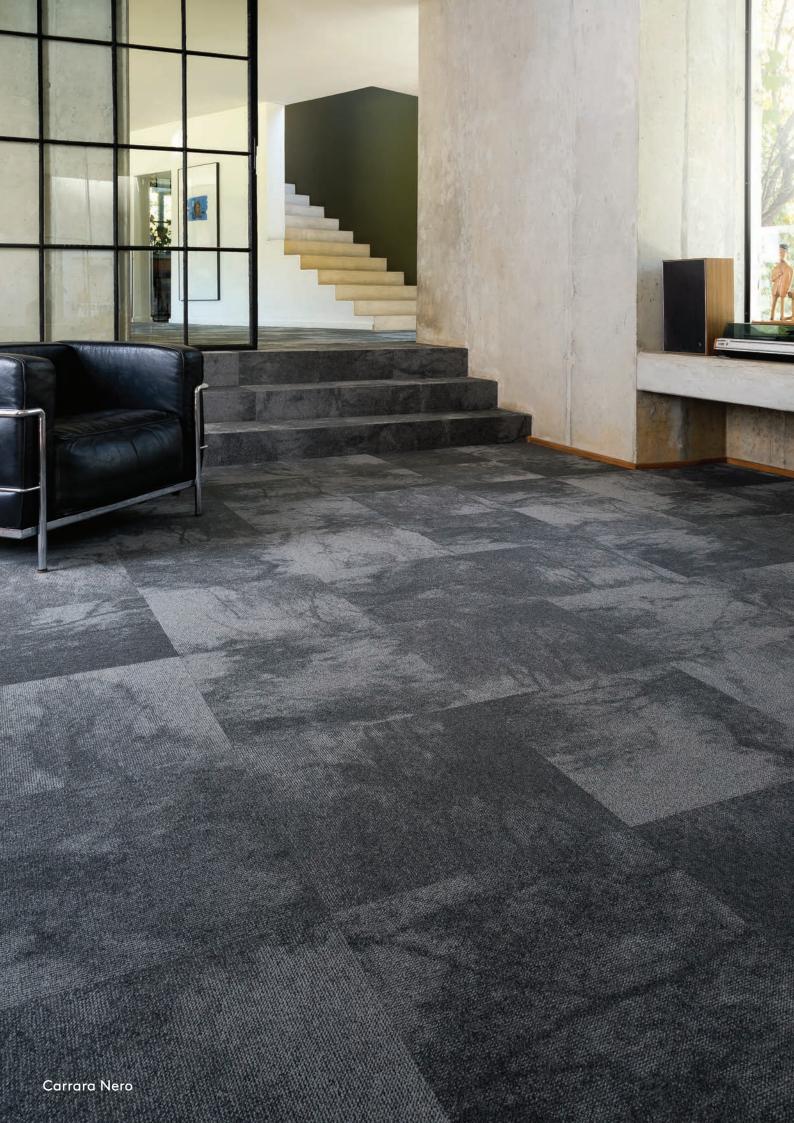

# SCULPTED TEXTURE WITH A WELCOMING GRANDEUR

Renowned through the ages, marble epitomizes timeless quality and unrivalled durability. Bringing a certain gravitas to a workspace, the MONN Carrara range of modular carpet tiles is both meticulously crafted and hardwearing. An understated design with subtle marbling, MONN Carrara uses stitch shift technology and Infinity yarn controls to create smooth gradients and sculpted loop-pile textures. This creates a dynamic, modern aesthetic. The base range is available in neutral and cool tonalities, ranging from light grey to charcoal. Complimented by a splash of effect tiles, in bold crisp colours, to bring any floor into a contemporary realm. In addition, the excellent sound insulation and improved air quality, thanks to its dustcapturing capabilities, makes MONN Carrara highly suitable for commercial use. The solution-dyed MONN MSix<sup>™</sup> fibre provides supreme durability and colour fastness, and ensures the longevity of your MONN Carrara floor.

#### PERFORMANCE AND BENEFITS

A contemporary range of loose-lay tufted tiles with dynamic texture and smooth gradients. MONN Carrara's subtle shading creates sleek continuous stretches of floor, and complementing accent tiles can be used to delineate different zones or accentuate certain spaces.

The modular system also allows for easy replacement of individual tiles that may get damaged or worn over time. Compared to laminates and hard flooring systems, Carrara provides superior comfort and sound insulation, while also enhancing indoor air quality by trapping dust particles.