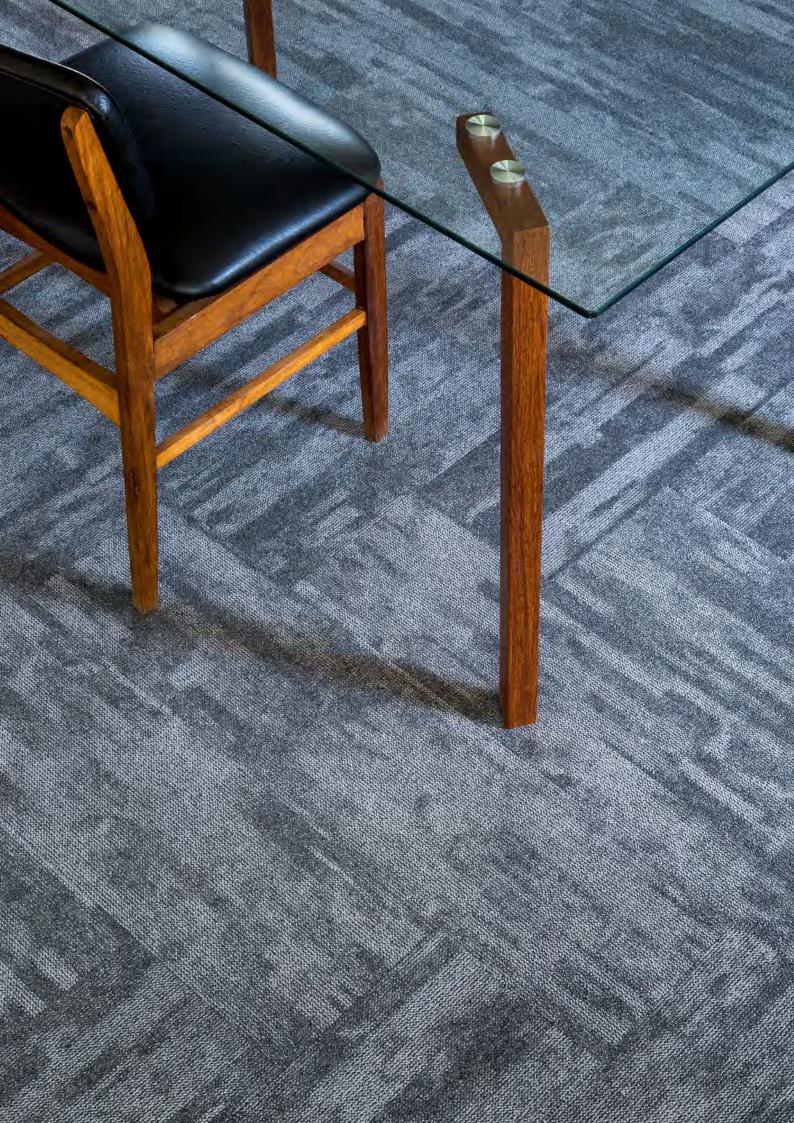

#### STAIN RESISTANCE

MONN Fracture is made from MSix<sup>™</sup>, a nylon 6 yarn extruded on-site and engineered to achieve maximum durability. This 100% solution-dyed nylon pile surface has superior colour fastness and stain resistance, ensuring MONN Fracture retains its original appearance for longer.

All MONN Fracture modules have been pre-washed, increasing resistance to traffic-related soiling.