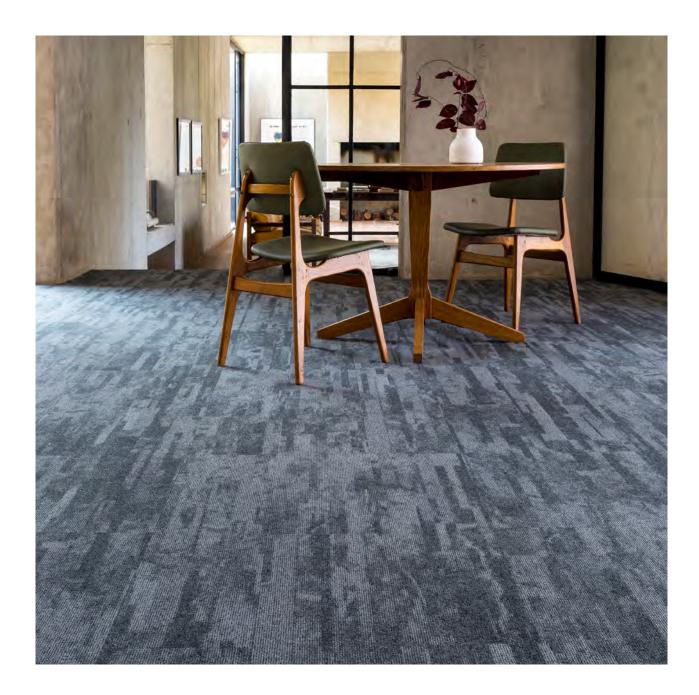

MONN Fracture encompasses a range of neutral and cool greys, across an inclusive price range. The modular nature of the slender carpet planks combined with striking coloured accent tiles allow the floorspace to be broken up into various sections, creating movement and dynamic solutions.

#### PERFORMANCE AND BENEFITS

The slender plank-like modules of MONN Fracture allow for a variety of laying patterns and different colours from the same range can be used to create borders or zones within a single space. The modular system also allows for easy replacement of individual tiles that may get damaged or worn over time.