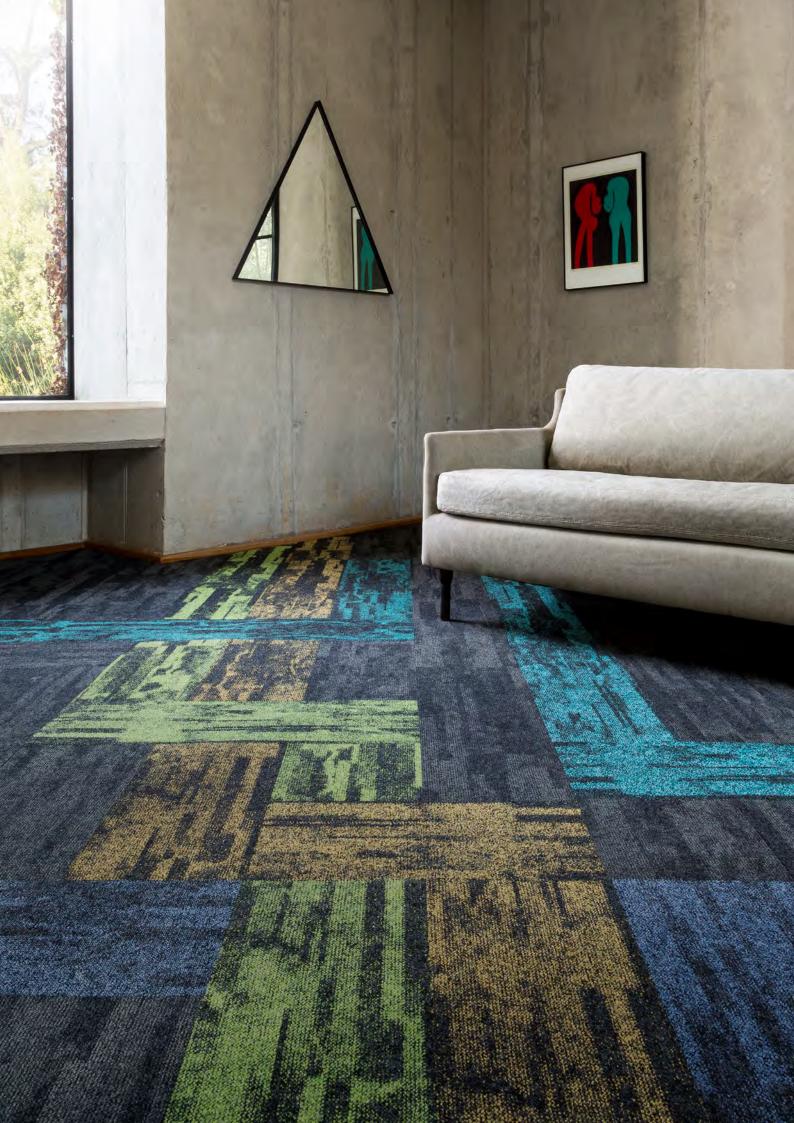

MONN Fracture encompasses a range of neutral and cool greys, across an inclusive price range. The modular nature of the slender carpet planks combined with striking coloured accent tiles allow the floorspace to be broken up into various sections, creating movement and dynamic solutions.

#### PERFORMANCE AND BENEFITS

The slender plank-like modules of MONN Fracture allow for a variety of laying patterns and different colours from the same range can be used to create borders or zones within a single space. The modular system also allows for easy replacement of individual tiles that may get damaged or worn over time.