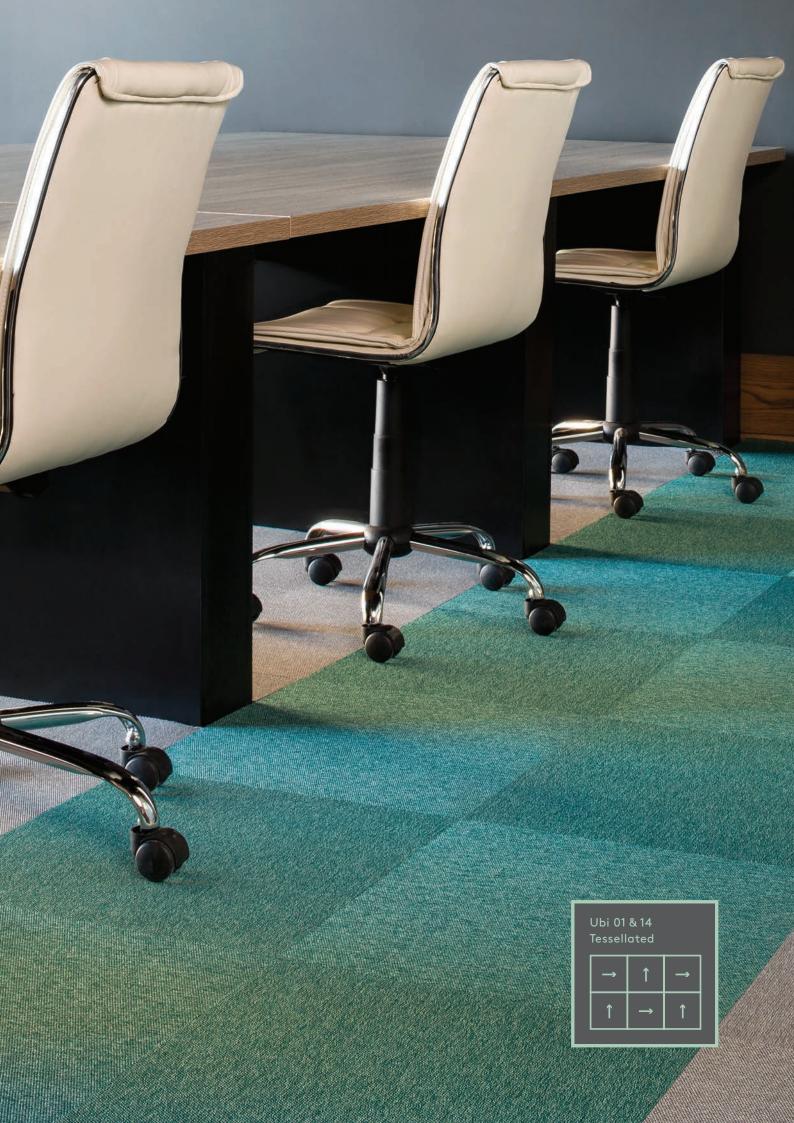

### PERFORMANCE AND BENEFITS

Different colours from the Ubi range can be used to create borders, zones or accents within a floorspace. The modularity of Ubi allows for easy replacement of individual tiles that may get damaged or worn over time. Compared to needle-punch alternatives, Ubi's woven construction provides superior performance in a unique, contemporary-styled carpet tile.

### **COLOUR SELECTION**

Choosing the ideal colour for the required application, in terms of traffic and use, is important to ensure the long-term appearance and serviceability of your Ubi floor. Consult our experienced sales representatives for advice on the best colour for your project.