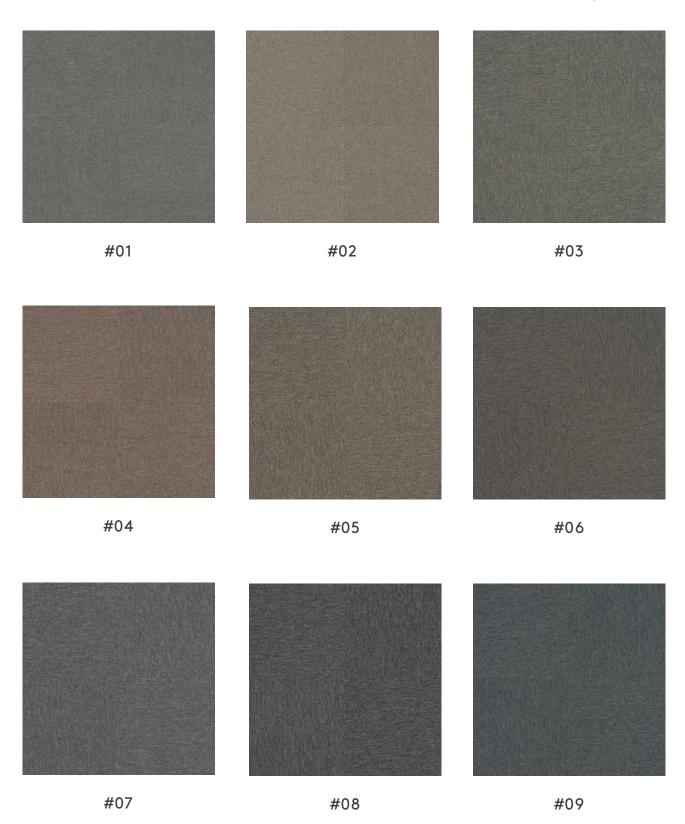

Available in an extensive palette of colourways, the solution-dyed nylon pile face of Ubi provides exceptional durability that makes light work of any commercial traffic. The look you want at the price you need. Ubi has your floor covered.

### **COLOUR SELECTION**

Choosing the ideal colour for the required application, in terms of traffic and use, is important to ensure the long-term appearance and serviceability of your Ubi floor. Consult our experienced sales representatives for advice on the best colour for your project.