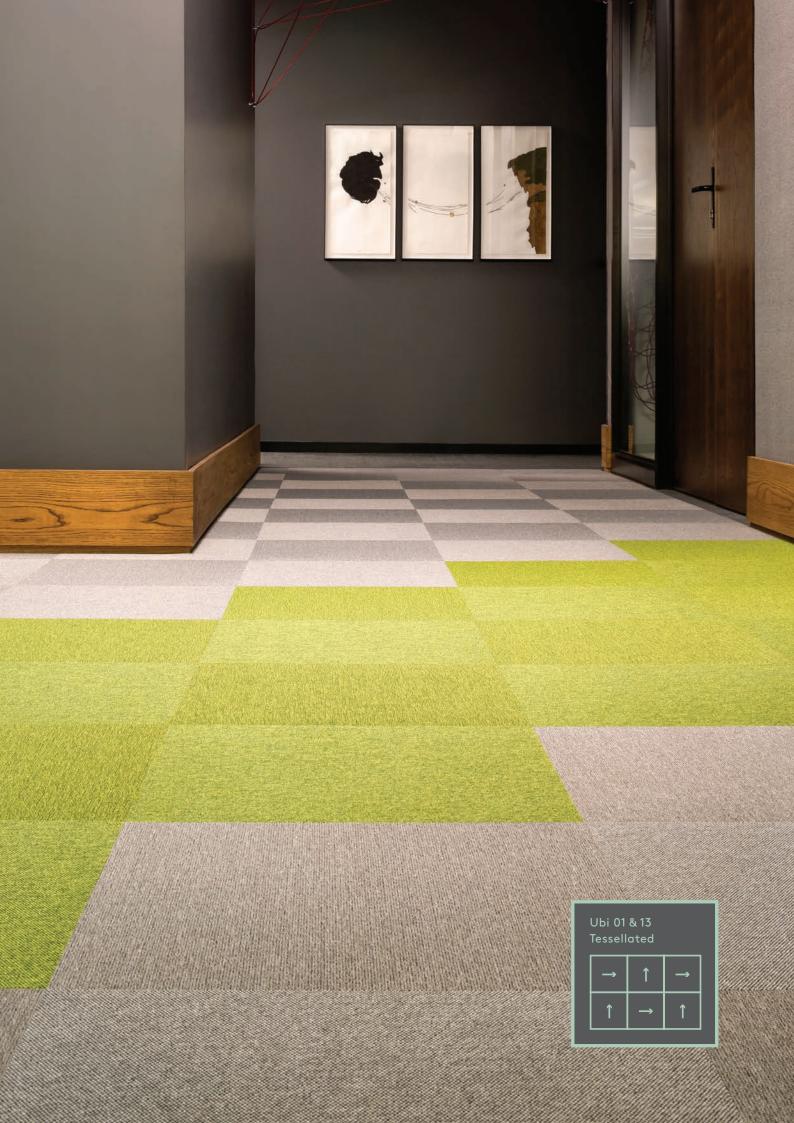

### PERFORMANCE AND BENEFITS

Different colours from the Ubi range can be used to create borders, zones or accents within a floorspace. The modularity of Ubi allows for easy replacement of individual tiles that may get damaged or worn over time. Compared to needle-punch alternatives, Ubi's woven construction provides superior performance in a unique, contemporary-styled carpet tile.

### **COLOUR SELECTION**

Choosing the ideal colour for the required application, in terms of traffic and use, is important to ensure the long-term appearance and serviceability of your Ubi floor. Consult our experienced sales representatives for advice on the best colour for your project.