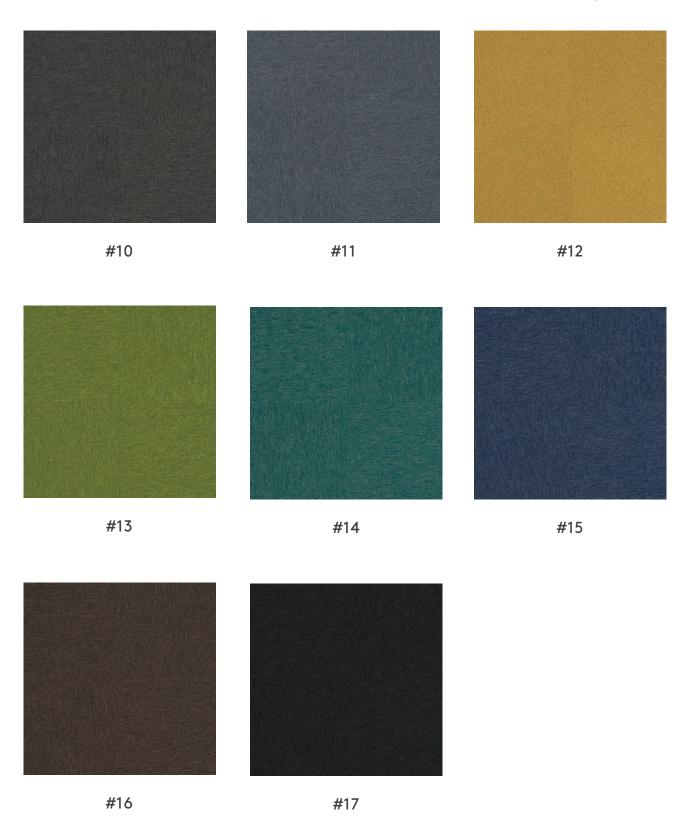

Available in an extensive palette of colourways, the solution-dyed nylon pile face of Ubi provides exceptional durability that makes light work of any commercial traffic. The look you want at the price you need. Ubi has your floor covered.

### **COLOUR SELECTION**

Choosing the ideal colour for the required application, in terms of traffic and use, is important to ensure the long-term appearance and serviceability of your Ubi floor. Consult our experienced sales representatives for advice on the best colour for your project.