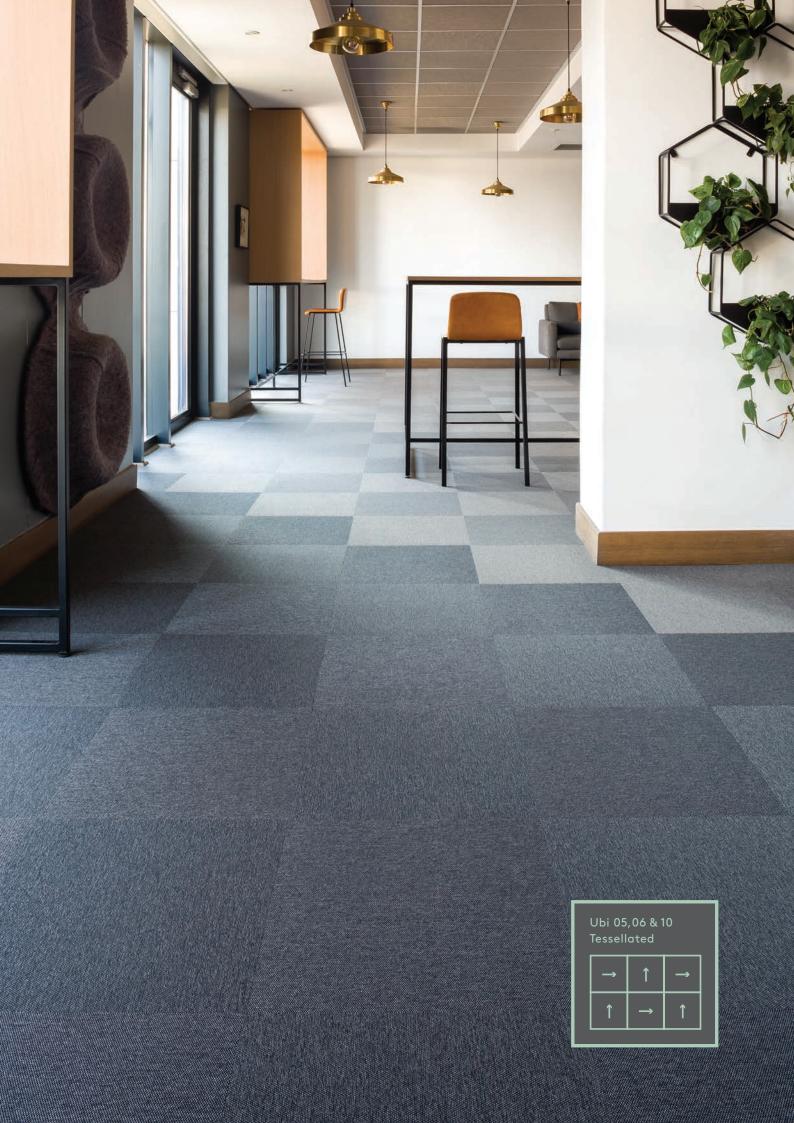

### PERFORMANCE AND BENEFITS

Different colours from the Ubi range can be used to create borders, zones or accents within a floorspace. The modularity of Ubi allows for easy replacement of individual tiles that may get damaged or worn over time. Compared to needle-punch alternatives, Ubi's woven construction provides superior performance in a unique, contemporary-styled carpet tile.