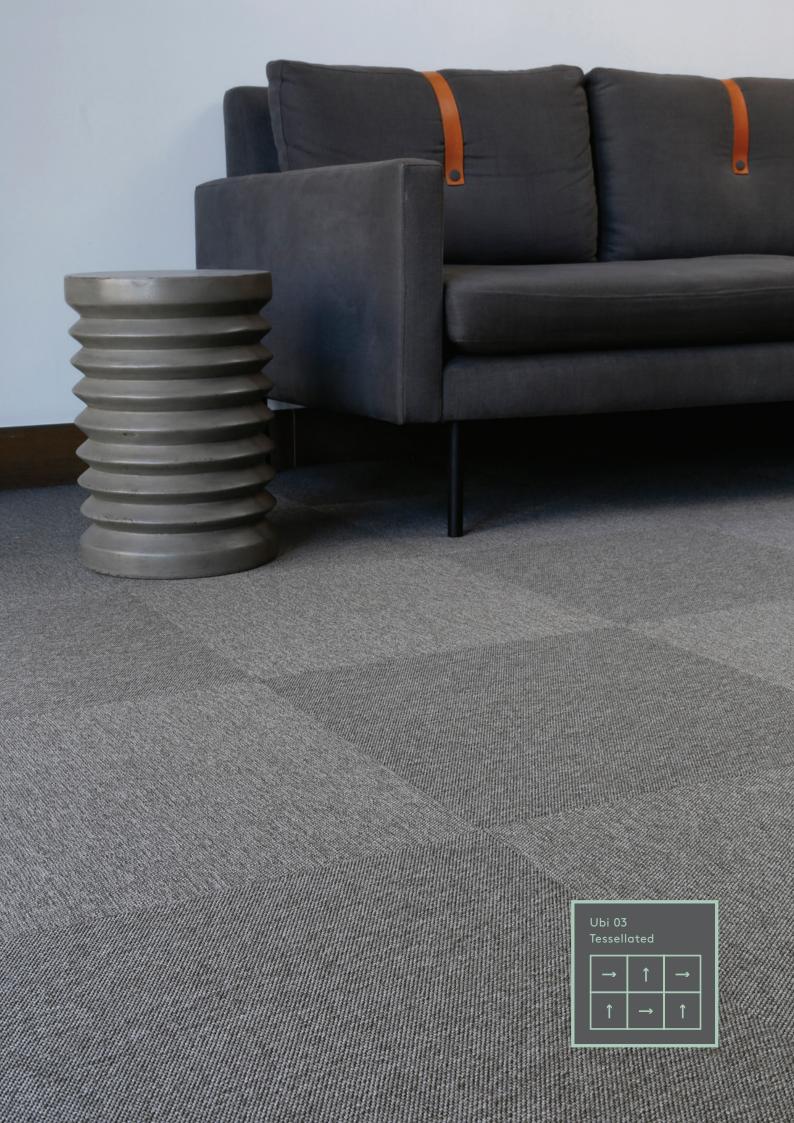

# Carpetille redefined.

The product of generations of carpeting know-how and innovative manufacturing techniques, Ubi is a game changer in the commercial flooring space. Showcasing a groundbreaking woven make-up, Ubi brings about cost-effective modular soft flooring with no compromise in performance, quality or aesthetics.

Available in an extensive palette of colourways, the solution-dyed nylon pile face of Ubi provides exceptional durability that makes light work of any commercial traffic. The look you want at the price you need. Ubi has your floor covered.

### PERFORMANCE AND BENEFITS

Different colours from the Ubi range can be used to create borders, zones or accents within a floorspace. The modularity of Ubi allows for easy replacement of individual tiles that may get damaged or worn over time. Compared to needle-punch alternatives, Ubi's woven construction provides superior performance in a unique, contemporary-styled carpet tile.